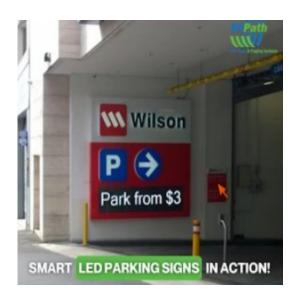

## \$300Negotiable

- WiPath Communications Ltd
- 2 93021142

14/114, Wiri Station Road, Wiri, Auckland 2104, New Zealand, Auckand

See on ServiceFinder.co.nz

"Enhance your business visibility with top custom LED signs from Auckland's leading outdoor LED sign supplier. We design high-quality, energy-efficient LED signage tailored to your brand's needs, ensuring maximum impact day and night. Whether you need digital displays, illuminated storefront signs, or programmable LED boards, we provide durable and weather-resistant solutions. Elevate your marketing with eye-catching LED signs that attract customers and boost engagement. Contact us today for customized LED signage in Auckland.