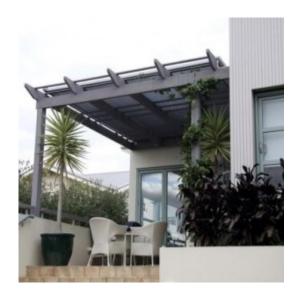

## **Negotiable**

Concept Blinds Shutters

Our retractable shade roof solution takes pergolas to a whole new level. Instead of the roof being fixed in place, you can choose to have it extended or closed. You can even connect the system to your home automation system, or have it operated by sensors that detect rain or levels of sunlight. We have a range of fabric style and colour options, plus the design and installation of your retractable shade roof will ensure the fabric remains tight and secure at all times. We also offer a PVC fabric that reduces light and is waterproof as well as being resistant to mould and mildew. https://www.conceptblindsandshutters.co.nz/outdoor-products/retractable-shade-roof/