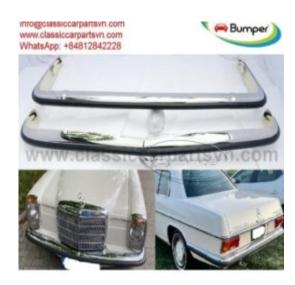

## Mercedes W114 W115 coupe (1968-1976) bumpers

## \$2Negotiable

- 🚢 classiccar partsvn
- **J** 0976133731
- 9 12, austria, Austria

Mercedes W114 W115 250c 280c coupe year (1968-1976) bumpers. A set bumper of a front bumper in 2 parts, a cover. A rear bumper in 3 parts, 2 covers, rubber trims for front and rear bumper. Bolts and screw. The product has shape and size like the original samples. So, They perfect fit on the car. Products are made of 304 stainless steel imported from Japan and India, especially with a chrome content higher than 30%, so they never rust, do not corrode or peel over time. Polished product – with a perfect shine (like chrome). This is the perfect replacement. Please visit the link: classiccarpartsvn.com/product/mercedes-w114-w115-coupe-1968-1976-bumpers/ If you need all parts for any classic car, please contact me. Web: classiccarpartsvn.com Email: info@classiccarpartsvn.com Fanpage: facebook.com/profile.php?id=100088684251588 WhatsApp: +84 81 284 2228