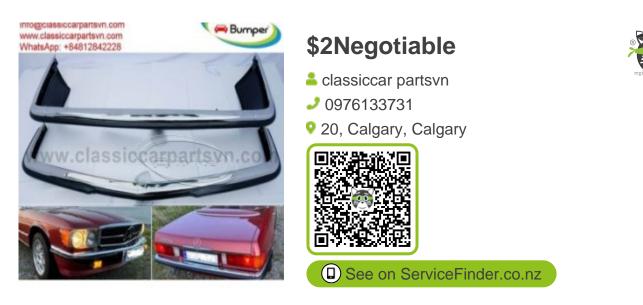

## Mercedes R107 C107 W107 EU Bumpers

Mercedes Benz EU R107 C107 W107 (1971-1989) full set bumpers One set includes: A full front bumper, a full rear bumper, rubber trims for front and rear bumper, bracket steel, bolts and screw for full set. The bumper fits (assemble) with Mercedes 280 SL, 280 SLC, 300 SL, 350SL, 350SLC, 380SLC, 420SL, 450SL, 450SLC, 500SL, 500SLC, 560 SL year 1971-1989. We have bracket steel for bumper converted from USA style to EU style. If your car is US style, please note with us. The product has shape and size like the original samples. So, They perfect fit on the car. Products are made of 304 stainless steel imported from Japan and India, especially with a chrome content higher than 30%, so they never rust, do not corrode or peel over time. Polished product – with a perfect shine (like chrome). This is the perfect replacement. Please visit the link: classiccarpartsvn.com/product/mercedes-benz-107sl-slc-r107-c107-w107-eu-bumpers/ If you need all parts for any classic car, please contact me. Web: classiccarpartsvn.com Email: info@classiccarpartsvn.com Fanpage: facebook.com/profile.php?id=100088684251588 WhatsApp: +84 81 284 2228