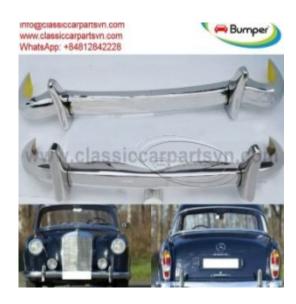

## \$2Negotiable

Service Finders

- classiccar partsvn
- **J** 0976133731
- 107, Arau, 1027 Colombo Street, St Albans, Christchurch, Nz.

See on ServiceFinder.co.nz

Mercedes Ponton W180 W128, coupé and convertible 6 cylinder models 220A, 220S, 220SE (1954-1960) and 219 (from 1957). A set of 1 front bumper in 3 parts, 1 rear bumper in 3 parts, 4 overriders, bolts and screw. The product has shape and size like the original samples. So, They perfect fit on the car. Products are made of 304 stainless steel imported from Japan and India, especially with a chrome content higher than 30%, so they never rust, do not corrode or peel over time. Polished product – with a perfect shine (like chrome). This is the perfect replacement. Please visit the link: classiccarpartsvn.com/product/mercedes-ponton-w180-w128-6-cyl-coupe-cabrio/ If you need all parts for any classic car, please contact me. Web: classiccarpartsvn.com Email: info@classiccarpartsvn.com Fanpage: facebook.com/profile.php?id=100088684251588 WhatsApp: +84 81 284 2228