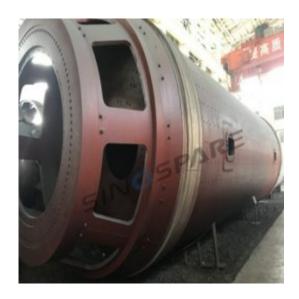

## **Negotiable**

cementspare

Horizontal cement ball mill supplier offers customized dry grinding ball mill in cement plant, steel grinding balls, max output 160-165 T/H, 260 M3. Introduction: SINOSPARE supplies the cement ball mill from the most powerful national manufacturer who won the national award of "China National Materials Cup" for building materials industry. We can supply ball mills with different specifications and different functions, especially for the ultra-fine grinding of slag, cement and other materials. The newly designed single-drive and double slide shoe ball mill are installed newly designed slide shoe supporting devices characterized by good lubrication, lightweight and easy maintenance. New "Y" type sealing used in sealing between slide-shoe housing and slide ring are with simple structure and better sealing performance ability. website: https://www.sinospare.com