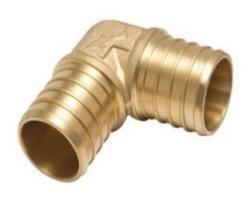

## **Negotiable**

Chhajed Steel Alloys

Inferable from our well-to-do modern comprehension in this space, we are occupied with offering broad range of Brass Male Elbow 45 Degree. This offered item is made utilizing ideal quality material and propelled innovation for life span. Our offered item is checked by the quality auditors keeping in mind the end goal to convey culminate quality range and to meet the differing needs of our customers. Aside from this, supporters can benefit this range from us at stash neighbourly costs. Features: Sturdiness Accurate dimension Rust proof Flawless finish